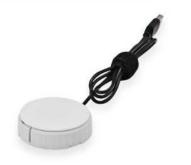

## OPTIONS

FWCLED- In surface with LED light indicator [visible through Corian surface]

- Seamless integration within Corian surface
- Compatible with a range of Futrus solutions
- Undermount Wireless Charger
- 4' power cord and adapter included

FWC- Under surface without LED light indicator

- Undermount attachment to Corian surface
- Compatible with a range of Futrus solutions
- Includes decal to indicate charging area
- 6' power cord and adapter included