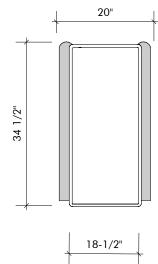

#### STANDARD FEATURES

- Table top made of Corian® solid surface
- Column: Anodized Aluminum/Black
- Base: Powder coated standard colors with casters
- Spill proof recess top
- Dual Wheel Casters; 2 brake/swivel, 2 fixed
- Bleach cleanable Corian® surface
- 1 year limited warranty; 10 year limited Corian® warranty
- 75lb weight capacity; 25lb safe working load capacity