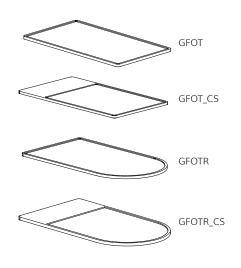

### FUTRUS® GUARDIAN OVERBED TABLE

# FUTCUS SOLUTIONS WITH CORIAN DESIGN

designed with

CORIAN®

## SPECIFICATION SHEET







# EXAMPLE MODEL SPECIFICATION G F O T \_ 0 0 Model# Color

#### STANDARD FEATURES

- Table top made of Corian® solid surface
- Column: Anodized Aluminum/Black
- Base: Powder coated standard colors with casters
- Spill proof recess top
- Dual Wheel Casters; 2 brake/swivel, 2 fixed
- Bleach cleanable Corian® surface
- 1 year limited warranty; 10 year limited Corian® warranty
- 75lb weight capacity; 25lb safe working load capacity

### **COLOR OFFERINGS**

- \_00 Glacier White
- \_01 Cameo White
- \_02 Bisque
- \_03 Bone
- \_04 Vanilla
- \_11 Linen

Additional colors available, contact Futrus®



futrus.com info@futrus.com 1.877.FUTRUS1 (388.7871)