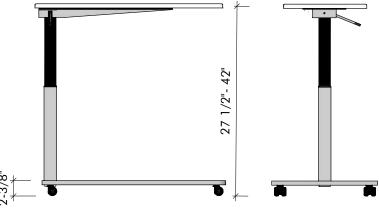

#### STANDARD FEATURES

- Table top made of Corian® solid surface
- Column: Anodized Aluminum/Black
- Base: Powder coated standard colors with casters
- Spill proof recess top
- Dual Wheel Casters; 2 brake/swivel, 2 fixed
- Bleach cleanable Corian® surface
- 1 year limited warranty; 10 year limited Corian® warranty
- 75lb weight capacity; 25lb safe working load capacity