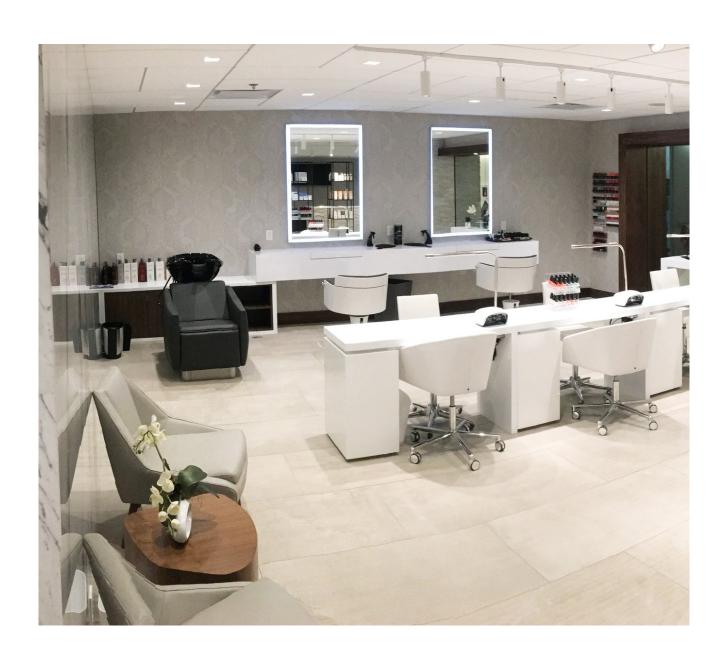

# FUTRUS® COMMERCIAL HYBRID CASWORK SYSTEM

Designed to provide greater durability, design flexibility and long term value compared with traditional casework.

The cabinet doors, drawers and work surface are made from Corian® which resists chipping, peeling, scratching and staining and combine with Futrus® patented construction techniques for unrivaled durability. Corian® surfaces are also seamless, bleach cleanable, nonporous and GREENGUARD® certified to resist the growth of mold and bacteria for greater hygiene. The cabinet case can be specified in a variety of materials including bleach cleanable thermofoil, metal or laminate.

This unique, modular system is fully adaptable by size, configuration color, hardware and materials to complement any space or design scheme. Features include soft close doors and drawers. Ideal for highuse corporate, hospitality, retail and higher education environments.

### STANDARD FEATURES

- Patented structural construction
- Case wrapped with thermofoil or laminate
- Doors, drawers built with Corian®
- Installation: Horizontal rail mount, wall mounted or traditionally floor mounted on platforms
- Corian® fabricated in a matte finish
- Door Style: Standard Square with soft close hinges
- Drawer Boxes: Corian®; power coated metal or stainless steel with tab or arch pulls; soft close drawer slides
- Shelves: Adjustable shelves made of Corian® or p-lam; heavy duty shelf clips
- Futrus® 5 year warranty, Corian® 10 year warranty