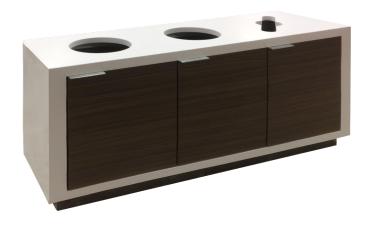

# FUTRUS® COMMERCIAL HYBRID CASWORK SYSTEM

Designed to provide greater durability, design flexibility and long term value compared with traditional casework.

The cabinet doors, drawers and work surface are made from Corian® which resists chipping, peeling, scratching and staining and combine with Futrus® patented construction techniques for unrivaled durability. Corian® surfaces are also seamless, bleach cleanable, nonporous and GREENGUARD® certified to resist the growth of mold and bacteria for greater hygiene. The cabinet case can be specified in a variety of materials including bleach cleanable thermofoil, metal or laminate.

### STANDARD FEATURES

- Patented structural construction
- Case wrapped with thermofoil or laminate
- Doors, drawers built with Corian®
- Installation: Horizontal rail mount, wall mounted or traditionally floor mounted on platforms
- Corian® fabricated in a matte finish
- Door Style: Standard Square with soft close hinges
- Drawer Boxes: Corian®; power coated metal or stainless steel with tab or arch pulls; soft close drawer slides
- Shelves: Adjustable shelves made of Corian® or p-lam; heavy duty shelf clips
- Futrus® 5 year warranty, Corian® 10 year warranty

### **CUSTOMIZATIONS**

- Available in all Corian® colors
- Optional features: Drawer locks, drawer liners, universal mounted storage box, selection of hardware
- Radius corners and edges