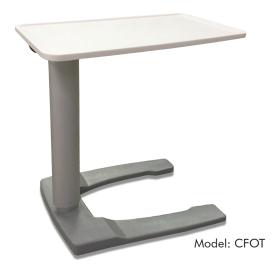

## FUTRUS® CONTOUR OVERBED TABLE

### STANDARD FEATURES

- Table top made of DuPont™ Corian® solid surface
- Anodized aluminum adjustable column with 14-gauge steel base with high impact cover in gray
- •Spill proof recess top
- Casters; 2 brake/swivel, 2 fixed
- Bleach cleanable Corian® surface
- 1 year limited warranty; 10 year limited Corian® warranty