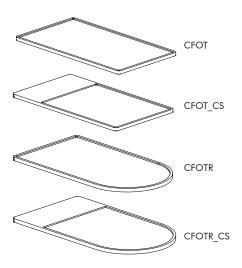

### STANDARD FEATURES

- Table top made of DuPont™ Corian® solid surface
- Anodized aluminum adjustable column with 14-gauge steel base with high impact cover in gray
- •Spill proof recess top
- Casters; 2 brake/swivel, 2 fixed
- Bleach cleanable Corian® surface
- 1 year limited warranty; 10 year limited Corian® warranty