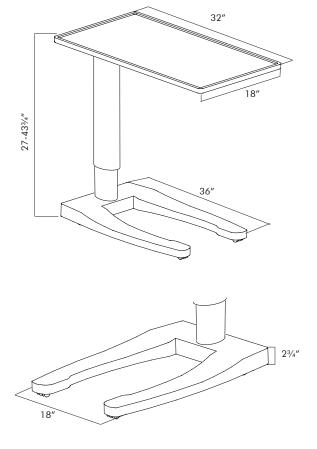

## FUTRUS® CONTOUR OVERBED TABLE

### STANDARD FEATURES

- Table top made of DuPont™ Corian® solid surface
- Anodized aluminum adjustable column with 14-gauge steel base with high impact cover in gray
- •Spill proof recess top
- Casters; 2 brake/swivel, 2 fixed
- Bleach cleanable Corian® surface
- 1 year limited warranty; 10 year limited Corian® warranty