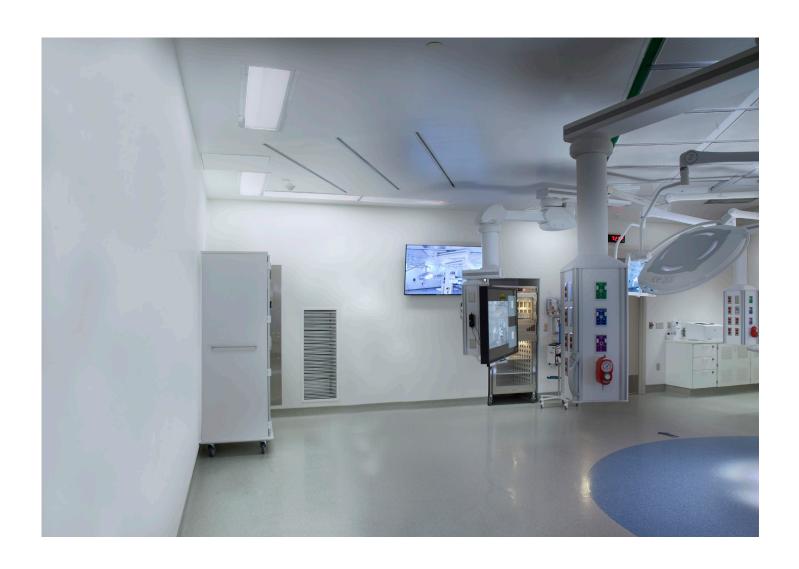

## FUTRUS® HALO WALL PROTECTION SYSTEM

A unique, modular wall panel system, made with 100% Corian®. Designed to provide an unrivaled hygienic and impact resistant barrier of protection to any vertical area. Surfaces are non-porous, bleach cleanable, repairable and easy to maintain. Each panel is prefabricated using advanced digital technology to meet recise wall dimensions. Edge joints ensure panels fit precisely to create a virtually seamless surface with the option to hard seam.

- 100% Corian
- Virtually seamless & non-porous
- Bleach cleanable
- Impact resistant
- Resists scratching, chipping & staining
- Repairable
- Tongue & groove joints
- Standard Corian® Colors: Cameo White, Glacier White, Bone, Bisque, Vanilla, Sandstone, Linen