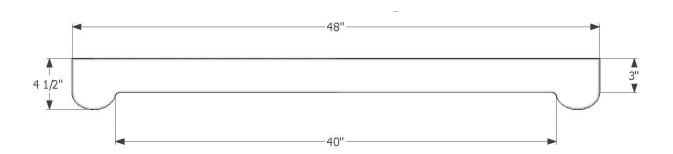

## MODEL/DIMENSIONS

| Model    | W     | Н    | L   |
|----------|-------|------|-----|
| FSTOP_36 | 41/2" | 1/2" | 36" |
| FSTOP_48 | 41/2" | 1/2" | 48" |

Custom widths and lengths available