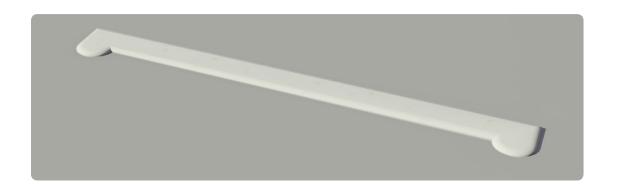

## FUTRUS® FLOOR STOP

Edge Treatment:

/2" Roundover

## MODEL/DIMENSIONS

| Model    | W     | Н    | L   |
|----------|-------|------|-----|
| FSTOP_36 | 41/2" | 1/2" | 36" |
| FSTOP_48 | 41/2" | 1/2" | 48" |

Custom widths and lengths available