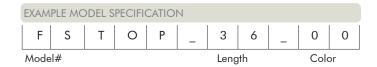

## MODEL/DIMENSIONS

| Model    | W     | Н    | L   |
|----------|-------|------|-----|
| FSTOP_36 | 41/2" | 1/2" | 36" |
| FSTOP_48 | 41/2" | 1/2" | 48" |

Custom widths and lengths available

## COLOR OFFERINGS

\_00 Glacier White \_01 Cameo White

\_02 Bisque

\_03 Bone

04 Vanilla

Additional colors available, contact Futrus®

futrus.com info@futrus.com 1.877.FUTRUS1 (388.7871)