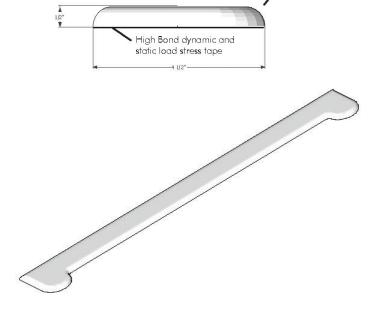

## FUTRUS® FLOOR STOP

Edge Treatment:

/2" Roundover

## MODEL/DIMENSIONS

| Model    | W     | Н    | L   |
|----------|-------|------|-----|
| FSTOP_36 | 41/2" | 1/2" | 36" |
| FSTOP_48 | 41/2" | 1/2" | 48" |

Custom widths and lengths available