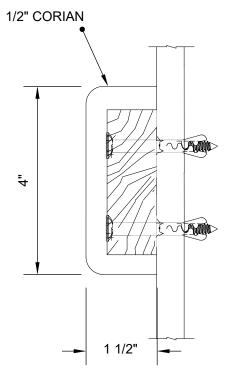

## MODEL FBTRM\_4\_72

Use 1/8" continuous bead of 100% silicone adhesive to attached bumper to substrate. Support to avoid slippage during setup.

#### MODEL/DIMENSIONS

|         | VV | D      | L |            |
|---------|----|--------|---|------------|
| FBTRM_4 | 4" | 1 1/2" |   | 6', 8',12' |
| FBTRM_6 | 6" | 1 1/2" |   | 6', 8',12' |

Custom widths and lengths available