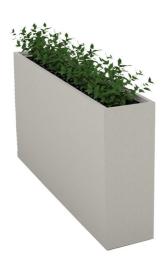

### STANDARD FEATURES

| Size:     | 30"-72"L x 8"D x up to 42"H |
|-----------|-----------------------------|
| Mounting: | Furniture glides            |
| Finish:   | Matte                       |

#### STANDARD COLOR OFFERINGS

- \_00 Glacier White
- \_01 Cameo White
- \_02 Bisque
- \_03 Bone
- \_04 Vanilla
- \_11 Linen
- 12 Sandstone

For other Corian® colors, write in for color

| MODEL | DESCRIPTION    |          | DIMENSIONS |             |  |  |
|-------|----------------|----------|------------|-------------|--|--|
| FPS   | Planter Screen | 30-72" W | 8″ D       | up to 42″ H |  |  |