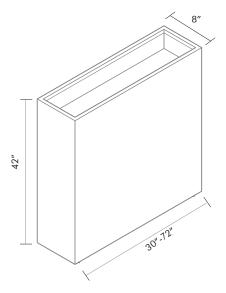

### STANDARD FEATURES

| Size:     | 30"-72"L x 8"D x up to 42"H |
|-----------|-----------------------------|
| Mounting: | Furniture glides            |
| Finish:   | Matte                       |

#### STANDARD COLOR OFFERINGS

- \_00 Glacier White
- \_01 Cameo White
- \_02 Bisque
- \_03 Bone
- \_04 Vanilla
- \_11 Linen
- 12 Sandstone

For other Corian® colors, write in for color

| MODEL | DESCRIPTION    |          | DIMENSIONS |             |  |  |
|-------|----------------|----------|------------|-------------|--|--|
| FPS   | Planter Screen | 30-72" W | 8″ D       | up to 42″ H |  |  |