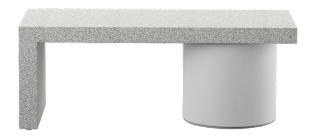

# FUTRUS® VIVO TERRAZZO

#### STANDARD FEATURES

- Seamless Corian® solid surface bench and base
- Corian® in a matte finish
- Leveling feet and furniture glides
- Patented structural framing system
- Eased edges

## TERRAZZO CORIAN® COLORS

\_BT Basalt Terrazzo
\_DT Domino Terrazzo
PT Pebble Terrazzo

#### CYLINDER BASE COLORS

\_GW Glacier White
\_MW Modern White
\_DW Designer White
\*Additional colors available