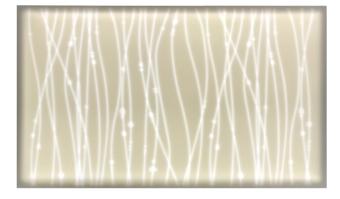

#### STANDARD FEATURES

- Seamless 1/2" Corian® solid surface
- Panel sizes up to 30" W x 144" L
- $\bullet$  Corian  $^{\ensuremath{\mathbb{R}}}$  in a matte finish
- Four design options: Reed, Seagrass, Biophilic Hex, Circles
- LED lighting panel with hardwire connectors

#### ILLUMINATION CORIAN® COLOR OFFERINGS

Glacier Ice

Arctic Ice