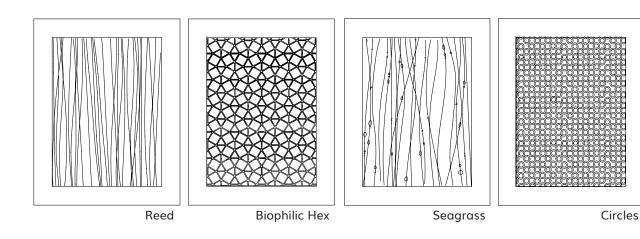

#### STANDARD FEATURES

- Seamless 1/2" Corian® solid surface
- Panel sizes up to 30" W x 144" L
- $\bullet$  Corian  $^{\ensuremath{\mathbb{R}}}$  in a matte finish
- Four design options: Reed, Seagrass, Biophilic Hex, Circles
- LED lighting panel with hardwire connectors