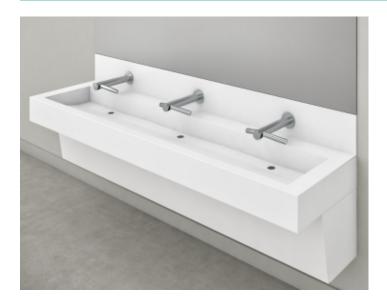

# **FUTRUS AQUADRI TROUGH SINKS**

ANTI-SPLASH BACK DESIGN FOR USE WITH HAND DRYERS OR STANDARD FAUCETS

designed with

AquaDRI Trough Sink AquaDRI Trough Sink Module

#### Width

1-Station, 2-Station, 3-Station and 4-Station options Standard widths: 4', 5', 6', 7', 8', 9', 10', 11' Custom sizes available Depth 22-1/2" Apron 6-1/2" Basin Dimensions 15-1/2" D x 5" H x 14° Slope Backsplash 4" or 6" Detached

**Total AquaDRI Module Height** 34"

#### For complete product specifications visit futrus.com

AquaDRI Trough Sink

AquaDRI Trough Sink Module