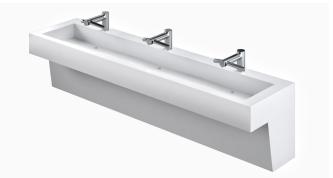

# **FUTRUS AQUADRI TROUGH SINKS**

ANTI-SPLASH BACK DESIGN FOR USE WITH HAND DRYERS OR STANDARD FAUCETS

designed with

AquaDRI Trough Sink AquaDRI Trough Sink Module

#### Width

1-Station, 2-Station, 3-Station and 4-Station options Standard widths: 4', 5', 6', 7', 8', 9', 10', 11' Custom sizes available Depth 22-1/2" Apron 6-1/2" Basin Dimensions 15-1/2" D x 5" H x 14° Slope Backsplash 4" or 6" Detached

## **MOUNTING OPTIONS**

In wall or on wall (Mounting brackets included)

#### For complete product specifications visit futrus.com

AquaDRI Trough Sink

AquaDRI Trough Sink Module