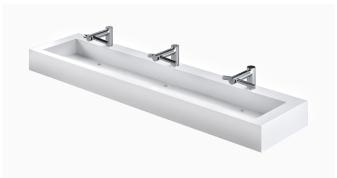

# **FUTRUS AQUADRI TROUGH SINKS**

ANTI-SPLASH BACK DESIGN FOR USE WITH HAND DRYERS OR STANDARD FAUCETS

designed with

AquaDRI Trough Sink AquaDRI Trough Sink Module

#### Width

1-Station, 2-Station, 3-Station and 4-Station options Standard widths: 4', 5', 6', 7', 8', 9', 10', 11' Custom sizes available Depth 22-1/2" Apron 6-1/2" Basin Dimensions 15-1/2" D x 5" H x 14° Slope Backsplash 4" or 6" Detached

## **MOUNTING OPTIONS**

In wall or on wall (Mounting brackets included)

#### For complete product specifications visit futrus.com

AquaDRI Trough Sink

AquaDRI Trough Sink Module