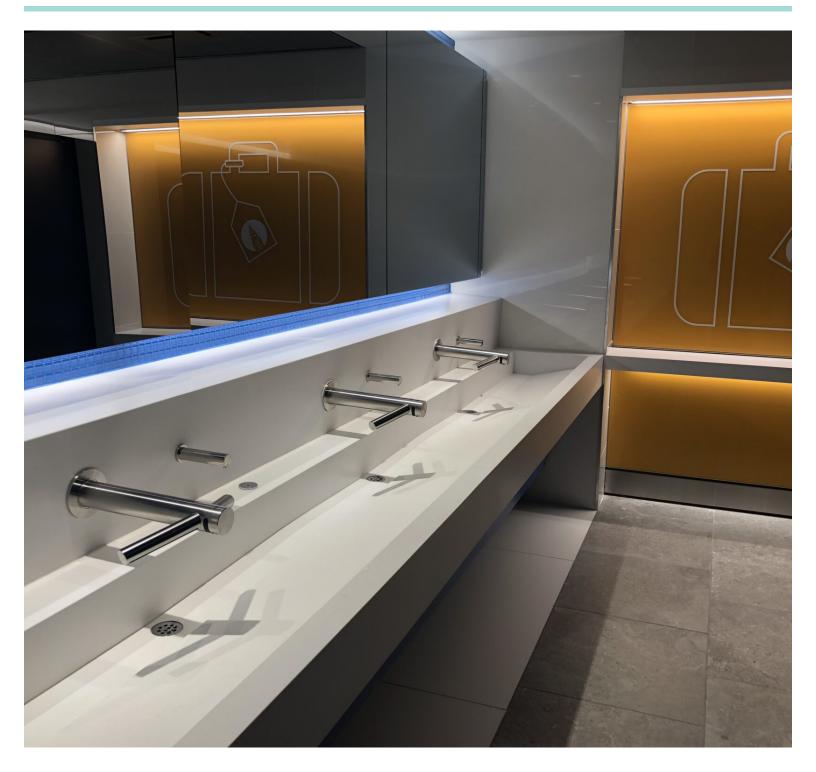

# **FUTRUS AQUADRI TROUGH SINKS**

ANTI-SPLASH BACK DESIGN FOR USE WITH HAND DRYERS OR STANDARD FAUCETS

designed with

AquaDRI Trough Sink AquaDRI Trough Sink Module

The Futrus<sup>®</sup> AquaDRI Trough Sink and Sink Modules feature a seamlessly integrated sink and countertop, made from 100% Corian<sup>®</sup>. Designed for use with hand dryers or standard faucets. The Water Dam Edge and graduated basin slope help eliminate water splash-back, even when hand dryers are in use. The self-draining basin also helps prevent water pooling. Sink surfaces are non-porous, bleach cleanable and resistant virus, mold and bacteria growth for greater hygiene. AquaDRI Modules include a removable tamperproof plumbing enclosure for security and easy maintenance.

- Made with 100% Corian®
- · ADA compliant
- · Anti-Splash slope & self draining basin
- Bleach cleanable
- · Corian® resists scratching, staining, chipping & impacts
- Seamless & nonporous
- Tamperproof Corian<sup>®</sup> or laminate plumbing enclosure panel
- Easy installation & maintenance
- · Corian® is GREENGUARD® certified to resist mold & bacteria growth