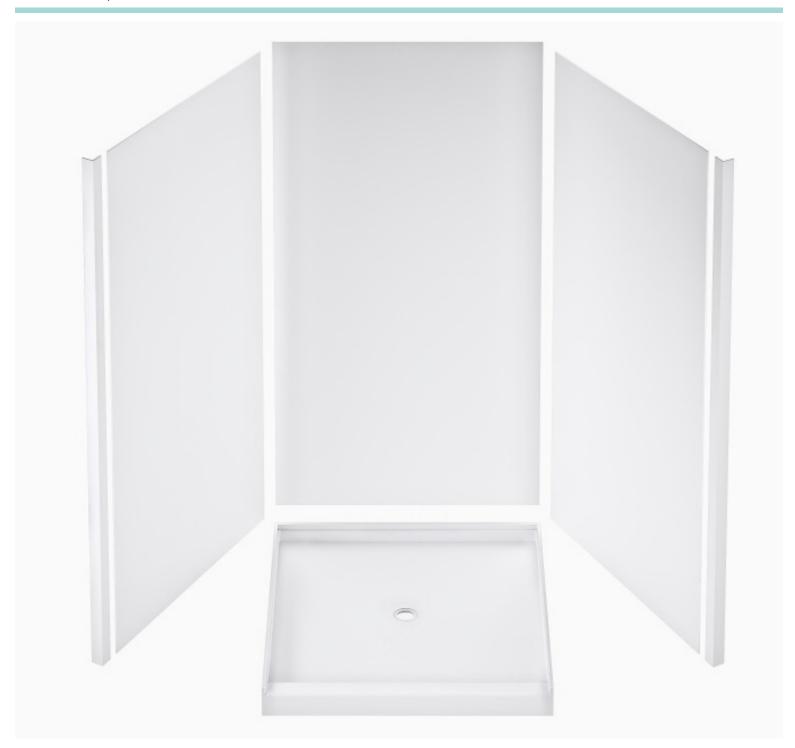

# **FUTRUS SHOWER SYSTEMS**

SHOWER BASES, WALLS AND ACCESSORIES THAT INTEGRATE SEAMLESSLY TO CREATE THE ULTIMATE HYGIENIC, LOW MAINTENANCE, EASY CLEAN AND TILE FREE SHOWER SOLUTION

VURSO SHOWER SYSTEM EXPANZ SHOWER SYSTEM COMPAX SHOWER SYSTEM

## **FUTRUS SHOWER SYSTEMS**

The Futrus Shower Systems are made with Corian solid surface for effortless cleanability, mold growth resistance and durability. Featuring Futrus shower bases and Infiniti Shower Walls which integrate seamlessly to create a hygienic, low-maintenance solution that eliminates the need for tile and grout. The generously proportioned shape is designed for ease of washing and added comfort. Available with coved or square shower base sides and the option for an ADA threshold for easy roll in access. Ideal for healthcare applications including behavioral health, higher education and hospitality.