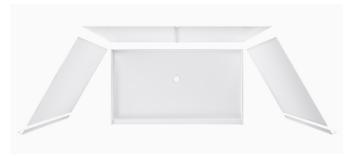

#### STANDARD SHOWER KIT SIZES

| WIDTH: 30", 32", 34", 36", 38", 40"            | DEPTH: 30", 32", 34", 36", 38", 40" | HEIGHT:<br>96" |
|------------------------------------------------|-------------------------------------|----------------|
| <b>EXPANZ</b> WIDTH: 60", 62", 66"             | DEPTH: 30", 32", 36"                | HEIGHT:<br>96" |
| COMPAX<br>WIDTH:<br>30", 32", 36",<br>42", 48" | DEPTH: 30", 32", 36", 42". 48"      | HEIGHT:<br>96" |

## **CONFIGURATIONS**

Optional Shower Niche available Coved or square corners Standard shower walls are 1/4" thick; upgrade to 1/2" available