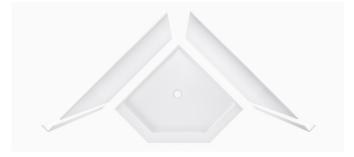

#### STANDARD SHOWER KIT SIZES

| WIDTH: 30", 32", 34", 36", 38", 40"            | DEPTH: 30", 32", 34", 36", 38", 40" | HEIGHT:<br>96" |
|------------------------------------------------|-------------------------------------|----------------|
| <b>EXPANZ</b> WIDTH: 60", 62", 66"             | DEPTH: 30", 32", 36"                | HEIGHT:<br>96" |
| COMPAX<br>WIDTH:<br>30", 32", 36",<br>42", 48" | DEPTH: 30", 32", 36", 42". 48"      | HEIGHT:<br>96" |

## **CONFIGURATIONS**

Optional Shower Niche available Coved or square corners Standard shower walls are 1/4" thick; upgrade to 1/2" available