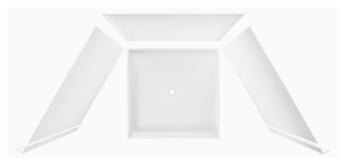

#### STANDARD SHOWER KIT SIZES

| WIDTH: 30", 32", 34", 36", 38", 40"            | DEPTH: 30", 32", 34", 36", 38", 40" | HEIGHT:<br>96" |
|------------------------------------------------|-------------------------------------|----------------|
| <b>EXPANZ</b> WIDTH: 60", 62", 66"             | DEPTH: 30", 32", 36"                | HEIGHT:<br>96" |
| COMPAX<br>WIDTH:<br>30", 32", 36",<br>42", 48" | DEPTH: 30", 32", 36", 42". 48"      | HEIGHT:<br>96" |

## **CONFIGURATIONS**

Optional Shower Niche available Coved or square corners Standard shower walls are 1/4" thick; upgrade to 1/2" available