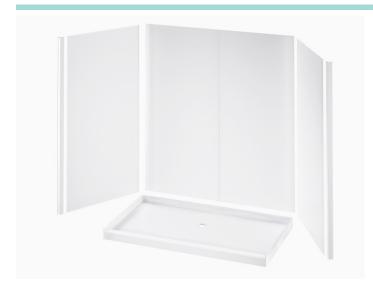

# **FUTRUS SHOWER SYSTEMS**

SHOWER BASES, WALLS AND ACCESSORIES THAT INTEGRATE SEAMLESSLY TO CREATE THE ULTIMATE HYGIENIC, LOW MAINTENANCE, EASY CLEAN AND TILE FREE SHOWER SOLUTION

VURSO SHOWER SYSTEM EXPANZ SHOWER SYSTEM COMPAX SHOWER SYSTEM

## **FUTRUS SHOWER SYSTEMS**

The Futrus Shower Systems are made with Corian solid surface for effortless cleanability, mold growth resistance and durability. Featuring Futrus shower bases and Infiniti Shower Walls which integrate seamlessly to create a hygienic, low-maintenance solution that eliminates the need for tile and grout. The generously proportioned shape is designed for ease of washing and added comfort. Available with coved or square shower base sides and the option for an ADA threshold for easy roll in access. Ideal for healthcare applications including behavioral health, higher education and hospitality.