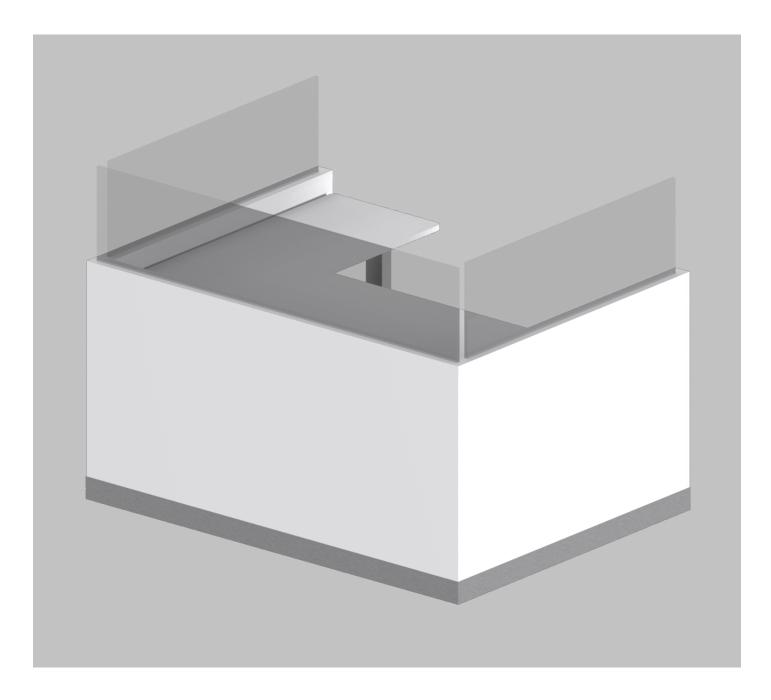

# **FUTRUS® ASCEND NURSE STATION**

MODULAR NURSE STATION DESIGNED FOR MAXIMUM HYGIENE, ADAPTABILITY AND DURABILITY

## **FUTRUS® ASCEND NURSE STATION**

MODULAR NURSE STATION DESIGNED FOR MAXIMUM HYGIENE, ADAPTABILITY AND DURABILITY

**CUSTOMIZATIONS** 

- · Optional features: Drawer locks, selection of hardware
- · Choice of Futrus desk or countertop integration
- · Choice of glass, plexi-glass or architectural resin panels

### SCREEN OPTIONS

Glass | GL

 The Ascend Nurse Station creates a truly hyenic, adaptable and durable space to support caregiver needs. Featuring seamless, bleach cleanable Corian® solid surface for superior infection prevention and control. The unique, modular design offers a range of functional options, including sit to stand desking, technology integration and storage. Available with all Corian® solid surfaces for high-risk patient areas or combine with wood look thermofoil or laminate to help create a calming environment. Ideal for healthcare, behavioural health and long-term care.