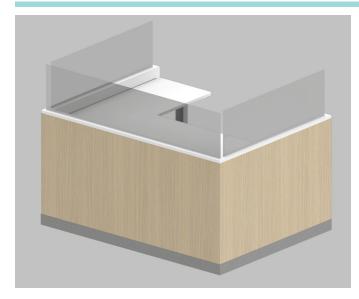

# **FUTRUS® ASCEND NURSE STATION**

MODULAR NURSE STATION DESIGNED FOR MAXIMUM HYGIENE, ADAPTABILITY AND DURABILITY

## **FUTRUS® ASCEND NURSE STATION**

MODULAR NURSE STATION DESIGNED FOR MAXIMUM HYGIENE, ADAPTABILITY AND DURABILITY

**CUSTOMIZATIONS** 

- · Optional features: Drawer locks, selection of hardware
- · Choice of Futrus desk or countertop integration
- · Choice of glass, plexi-glass or architectural resin panels

### SCREEN OPTIONS

Glass | GL

 The Ascend Nurse Station creates a truly hyenic, adaptable and durable space to support caregiver needs. Featuring seamless, bleach cleanable Corian® solid surface for superior infection prevention and control. The unique, modular design offers a range of functional options, including sit to stand desking, technology integration and storage. Available with all Corian® solid surfaces for high-risk patient areas or combine with wood look thermofoil or laminate to help create a calming environment. Ideal for healthcare, behavioural health and long-term care.