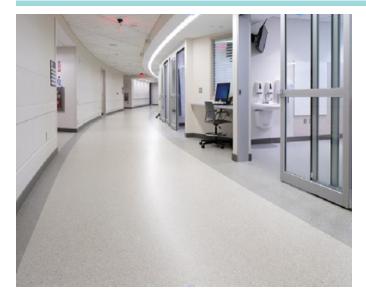

# **FUTRUS® HALO WALL PROTECTION SYSTEM** AN ADVANCED, MODULAR WALL SYSTEM DESIGNED TO IMPROVE THE CLEANABILITY AND STERILITY OF HEALTHCARE ENVIRONMENTS

# A unique, modular wall panel system, made with 100% Corian<sup>®</sup>. Designed to provide an unrivaled hygienic and impact resistant barrier of protection to any vertical area. Surfaces are non-porous, bleach cleanable, repairable and easy to maintain. Each panel is prefabricated using advanced digital technology to meet precise wall dimensions. Edge joints ensure panels fit precisely to create a virtually seamless surface with the option to hard seam.