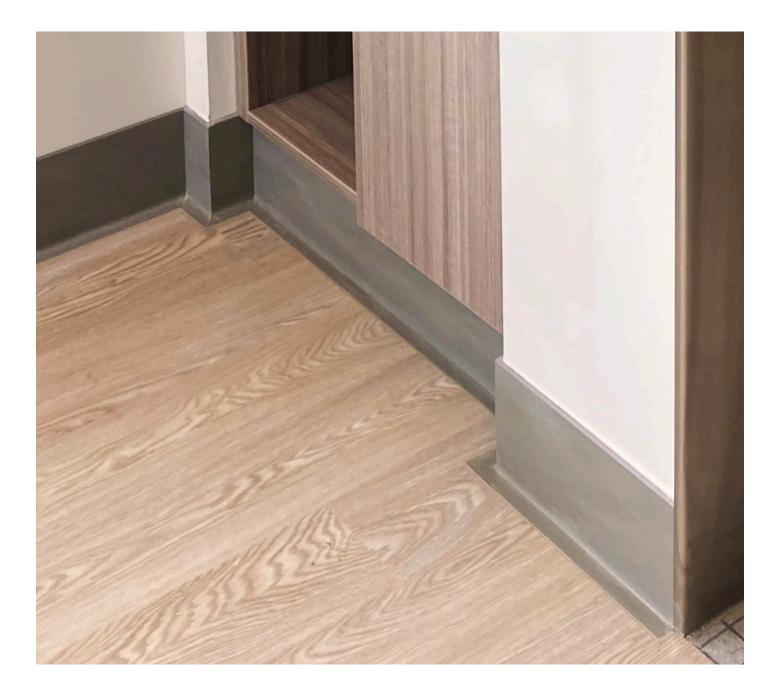

FUTRUS HALO WALL PROTECTION SYSTEM FUTRUS BUMPER RAILS FUTRUS CORNER GUARDS FUTRUS COVE FLOOR TRIM FUTRUS DOOR TRIM



futrus.com info@futrus.com 1.877.FUTRUS1 [388.7871]

# **FUTRUS® HALO WALL PROTECTION SYSTEM** AN ADVANCED, MODULAR WALL SYSTEM DESIGNED TO IMPROVE THE CLEANABILITY AND STERILITY OF HEALTHCARE ENVIRONMENTS





### STANDARD FEATURES

- Digital CNC panel production Ensures each panel is consistently finished to the highest quality.
- Off-site pre-fabrication Enables rapid installation to reduce downtime and lost revenue. Also reduces site disruption, debris and safety risks
- Multi-step surface finish Provides a consistent matte finish, reducing glare and reflection.
- Lap joint edges Allows for both soft seaming or hard seaming.

# A unique, modular wall panel system, ma