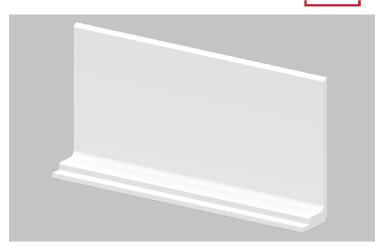

# FUTRUS® COVE FLOOR TRIM FORMED CORIAN® COVE BASE FOR SUPERIOR CLEANABILITY & INFECTION CONTROL

designed with

## **MODEL FHCOVE**

**Specification Sheet** 

## STANDARD SIZES

## **Dimensions (Inches)**

| Code     | Width (X) | Depth  | Height |
|----------|-----------|--------|--------|
| FHCOVE_X | 1" - 144" | 1-3/4" | 6""    |
| CUSTOM   |           |        |        |