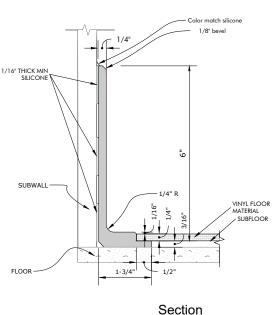

## STANDARD SIZES

## **Dimensions (Inches)**

| Code     | Width (X) | Depth  | Height |
|----------|-----------|--------|--------|
| FHCOVE_X | 1" - 144" | 1-3/4" | 6""    |
| CUSTOM   |           |        |        |