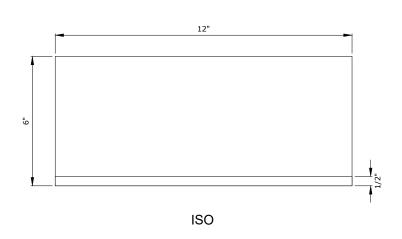

## STANDARD SIZES

## **Dimensions (Inches)**

| Code     | Width (X) | Depth  | Height |
|----------|-----------|--------|--------|
| FHCOVE_X | 1" - 144" | 1-3/4" | 6""    |
| CUSTOM   |           |        |        |