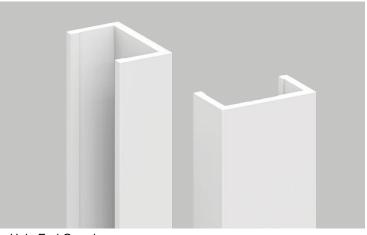

# FUTRUS® HALO END GUARD CORIAN® TRIM DESIGNED FOR WALL ENDS

Halo End Guard

### STANDARD SIZES

#### **Dimensions (Inches)**

| Code      | Width (X) | Depth | Height (Y) |
|-----------|-----------|-------|------------|
| FHEND_X_Y | 6" *      | 2"    | 1" - 144"  |
| CUSTOM    |           |       |            |