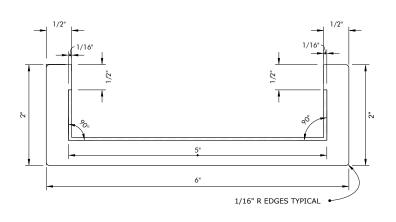

### STANDARD SIZES

#### **Dimensions (Inches)**

| Code      | Width (X) | Depth | Height (Y) |
|-----------|-----------|-------|------------|
| FHEND_X_Y | 6" *      | 2"    | 1" - 144"  |
| CUSTOM    |           |       |            |

\*6" is standard width, can be changed per site requirements