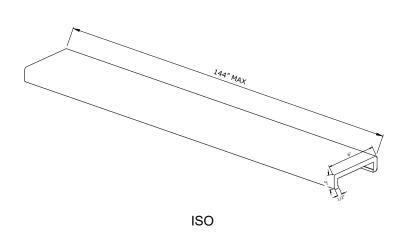

### STANDARD SIZES

#### **Dimensions (Inches)**

| Code      | Width (X) | Depth | Height (Y) |
|-----------|-----------|-------|------------|
| FHEND_X_Y | 6" *      | 2"    | 1" - 144"  |
| CUSTOM    |           |       |            |