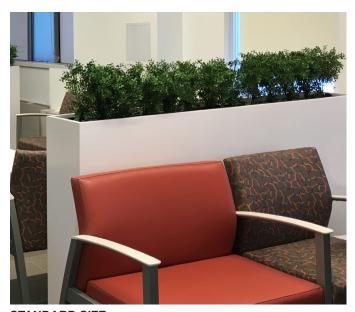

## FUTRUS® WELWAL

HYGIENIC PLANT SCREEN FOR DIVIDING AREAS WITHIN A ROOM OR CREATING PRIVACY ZONES

Color tiles are for reference only\* See all color options on futrus.com

The ideal decorative and functional solution for dividing areas within a room or creating privacy zones. Made with seamless, bleach cleanable Corian® solid surface to support the highest standards of hygiene and durability. Can be used with living or synthetic plants to promote a calm, welcoming or healing environment. Also provides sound absorption to help reduce noise levels and support a quieter atmosphere. With optional power and technology integration for added functionality. Suitable for waiting rooms, lobbies, workspaces, hospitality and retail environments. Easy to reposition.