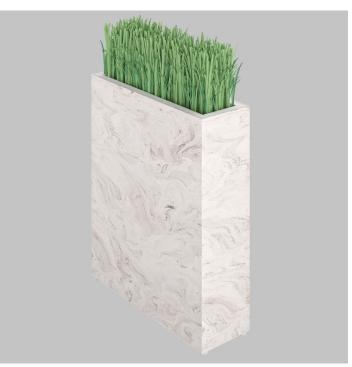

## FUTRUS® WELWAL

HYGIENIC PLANT SCREEN FOR DIVIDING AREAS WITHIN A ROOM OR CREATING PRIVACY ZONES

### STANDARD SIZE

WIDTH: DEPTH: HEIGHT: 30" 10" 36"

\*custom sizes available

Color tiles are for reference only\* See all color options on futrus.com

The ideal decorative and functional solution for dividing areas within a room or creating privacy zones. Made with seamless, bleach cleanable Corian® solid surface to support the highest standards of hygiene and durability. Can be used with living or synthetic plants to promote a calm, welcoming or healing environment. Also provides sound absorption to help reduce noise levels and support a quieter atmosphere. With optional power and technology integration for added functionality. Suitable for waiting rooms, lobbies, workspaces, hospitality and retail environments. Easy to reposition.