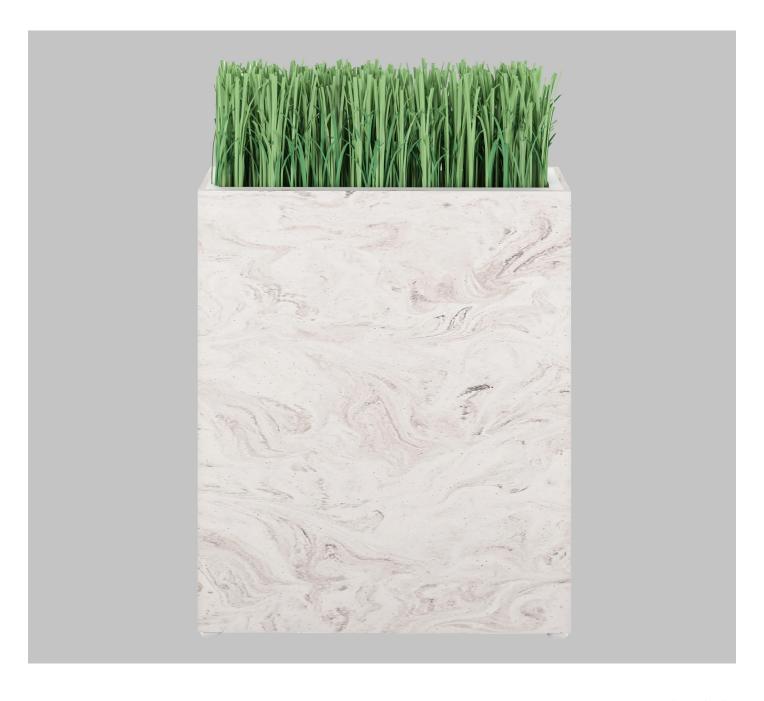

## FUTRUS® WELWAL

HYGIENIC PLANT SCREEN FOR DIVIDING AREAS WITHIN A ROOM OR CREATING PRIVACY ZONES

### STANDARD SIZE

WIDTH: DEPTH: HEIGHT: 30" 10" 36"

\*custom sizes available

Color tiles are for reference only\* See all color options on futrus.com

The ideal decorative and functional solution for dividing areas within a room or creating privacy zones. Made with seamless, bleach cleanable Corian® solid surface to support the highest standards of hygiene and durability. Can be used with living or synthetic plants to promote a calm, welcoming or healing environment. Also provides sound absorption to help reduce noise levels and support a quieter atmosphere. With optional power and technology integration for added functionality. Suitable for waiting rooms, lobbies, workspaces, hospitality and retail environments. Easy to reposition.