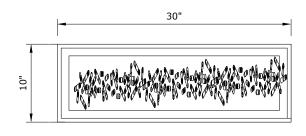

### Plan View

### Din

| Code   | WIDTH | DEPTH | Height |
|--------|-------|-------|--------|
| WELWAL | 30"   | 10"   | 36"    |
| CUSTOM |       |       |        |

Front Elevation

- · All dimensions are nominal
- Futrus<sup>®</sup> 5-year limited warranty
- Corian<sup>®</sup> 10-year material warranty