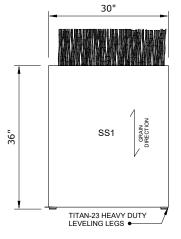

### Din

| Code   | WIDTH | DEPTH | Height |
|--------|-------|-------|--------|
| WELWAL | 30"   | 10"   | 36"    |
| CUSTOM |       |       |        |

Front Elevation

- · All dimensions are nominal
- Futrus<sup>®</sup> 5-year limited warranty
- Corian<sup>®</sup> 10-year material warranty

WELWAL GW LC (Model\_Corian Color\_Optional Upgrade)

| mensions (Inches) |       |       |        |  |  |
|-------------------|-------|-------|--------|--|--|
| ode               | WIDTH | DEPTH | Height |  |  |
| ELWAL             | 30"   | 10"   | 36"    |  |  |
| ISTOM             |       |       |        |  |  |