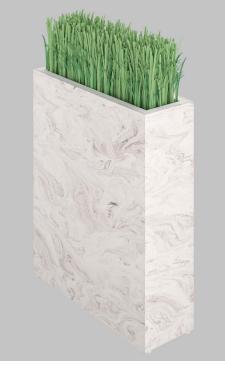

### **OPTIONAL UPGRADES**

| Code | Description       |  |
|------|-------------------|--|
| PG   | Power/USB grommet |  |
| LC   | Locking Casters   |  |

• Welwal with faux grass. (PLANTS NOT INCLUDED)

# EATURES

- All Corian® surfaces
- Bleach cleanable
- Seamless & nonporous
- · Resists scratching, staining, chipping & impacts
- · Glides or locking casters
- Available in all Corian® colors
- GREENGUARD<sup>®</sup> Certified to resist mold, virus & bacteria growth
- Optional power & USB integration
- \* PLANTS NOT INCLUDED \*