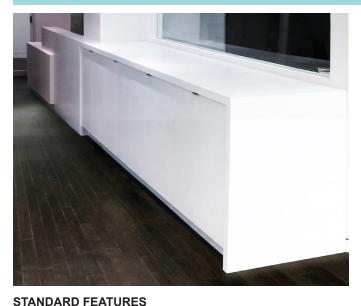

#### STANDARD FEATURES

- · Patented structural construction
- · Doors, drawers and case built with Corian® solid surface
- Installation: Horizontal rail mount, wall mounted or traditionally floor mounted on platforms
- Matte finish
- · Door style: Standard Square with soft close hinges
- Drawer Boxes: Corian®; powder-coated metal or stainless steel with tab or arch pulls; soft close drawer slides
- Shelves: Adjustable shelves made of Corian®; heavy duty shelf clips

## FUTRUS® C-SERIES COMMERCIAL CASEWORK SYSTEM

AWARD-WINNING CASEWORK SYSTEM FEATURING INTERIOR & EXTERIOR SURFACES MADE FROM CORIAN® SOLID SURFACE

The award winning Futrus® Casework System is designed for unrivaled durability and performance. All interior and exterior surfaces are made from Corian® and combine with Futrus® patented construction techniques for unrivaled durability. This unique, modular system is fully adaptable by size, configuration, color and hardware to complement any space or design scheme. Features include soft close drawers and doors. Ideal for demanding environments including high-moisture areas and exterior settings.