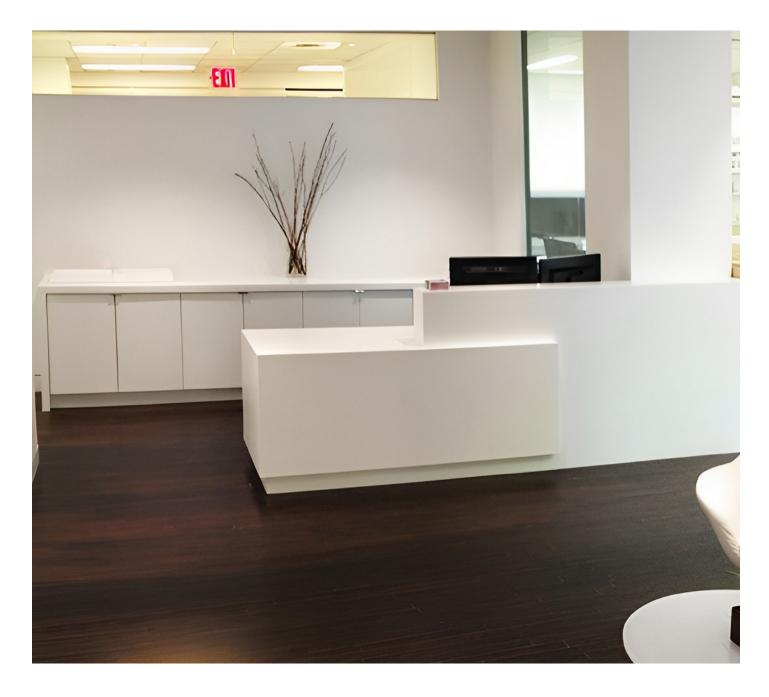

## FUTRUS® C-SERIES COMMERCIAL CASEWORK SYSTEM

AWARD-WINNING CASEWORK SYSTEM FEATURING INTERIOR & EXTERIOR SURFACES MADE FROM CORIAN® SOLID SURFACE

The award winning Futrus® Casework System is designed for unrivaled durability and performance. All interior and exterior surfaces are made from Corian® and combine with Futrus® patented construction techniques for unrivaled durability. This unique, modular system is fully adaptable by size, configuration, color and hardware to complement any space or design scheme. Features include soft close drawers and doors. Ideal for demanding environments including high-moisture areas and exterior settings.

#### STANDARD FEATURES

- · Patented structural construction
- · Doors, drawers and case built with Corian® solid surface
- Installation: Horizontal rail mount, wall mounted or traditionally floor mounted on platforms
- Matte finish
- · Door style: Standard Square with soft close hinges
- Drawer Boxes: Corian®; powder-coated metal or stainless steel with tab or arch pulls; soft close drawer slides
- Shelves: Adjustable shelves made of Corian®; heavy duty shelf clips