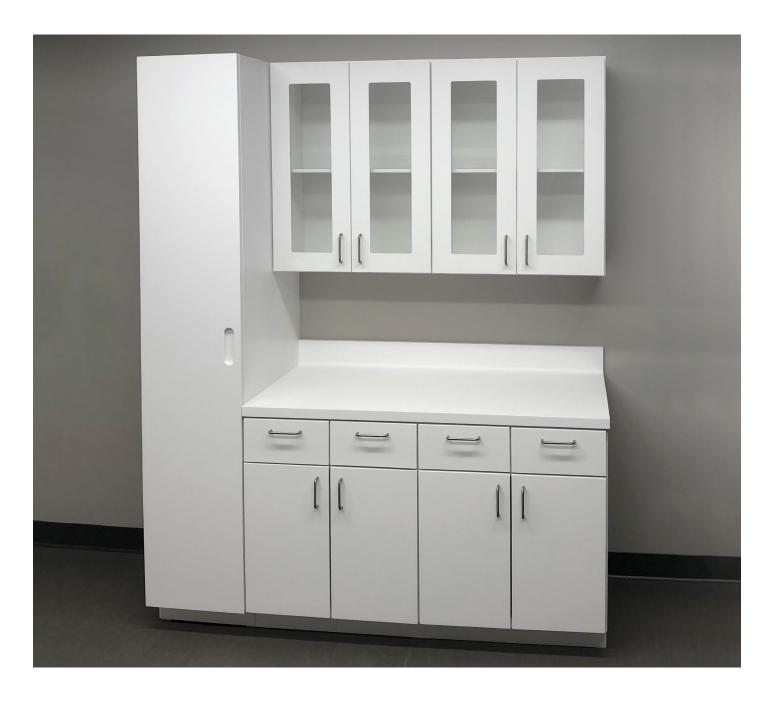

# **FUTRUS® C-SERIES HEALTHCARE CASEWORK SYSTEM**

AWARD-WINNING CASEWORK SYSTEM FEATURING INTERIOR & EXTERIOR SURFACES MADE FROM CORIAN® SOLID SURFACE

## FUTRUS® C-SERIES HEALTHCARE CASEWORK SYSTEM

AWARD-WINNING CASEWORK SYSTEM FEATURING INTERIOR & EXTERIOR SURFACES MADE FROM CORIAN® SOLID SURFACE

Color tiles are for reference only  ${}^{\!\star}$  See all color options on futrus.com

Designed for superior infection control and durability. Featuring interior and exterior surfaces made from bleach cleanable Corian® solid surface, which are seamless, nonporous and GREENGUARD® certified to resist microbial growth to help reduce the risk of Hospital Acquired Infections (HAIs). Corian® surfaces also resist chipping, peeling, scratching, and staining for unrivalled durability. Base cabinets are also impact resistant for greater life cycle. This unique, modular system is fully adaptable by size, configuration, color and hardware to compliment any space and support end user needs. Additional features include soft close doors and drawers. Constructed using patented metal engineering techniques unique to Futrus, which eliminates traditional wood substrates for unrivalled structural and hygienic performance. Ideal for operating rooms, cath labs, oncology treatment centres and environments where infection control is a priority.

- 100% Corian® surfaces
- · Patented structural construction
- · Bleach cleanable
- Seamless & nonporous
- · Resists scratching, staining, chipping & impacts
- Adaptable design
- Doors, drawers and case built with Corian<sup>®</sup> solid surface
- GREENGUARD® certified to resist mold & bacteria growth
- Available in all Corian® colors