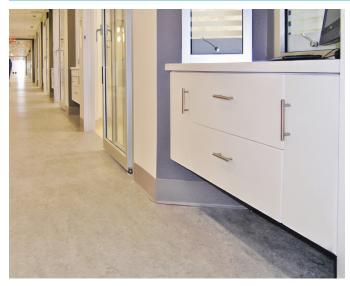

Color tiles are for reference only  ${}^{\!\star}$  See all color options on futrus.com

Designed for superior infection control and durability. Featuring interior and exterior surfaces made from bleach cleanable Corian® solid surface, which are seamless, nonporous and GREENGUARD® certified to resist microbial growth to help reduce the risk of Hospital Acquired Infections (HAIs). Corian® surfaces also resist chipping, peeling, scratching, and staining for unrivalled durability. Base cabinets are also impact resistant for greater life cycle. This unique, modular system is fully adaptable by size, configuration, color and hardware to compliment any space and support end user needs. Additional features include soft close doors and drawers. Constructed using patented metal engineering techniques unique to Futrus, which eliminates traditional wood substrates for unrivalled structural and hygienic performance. Ideal for operating rooms, cath labs, oncology treatment centres and environments where infection control is a priority.

- 100% Corian® surfaces
- · Patented structural construction
- · Bleach cleanable
- Seamless & nonporous
- · Resists scratching, staining, chipping & impacts
- Adaptable design
- Doors, drawers and case built with Corian<sup>®</sup> solid surface
- GREENGUARD® certified to resist mold & bacteria growth
- Available in all Corian® colors