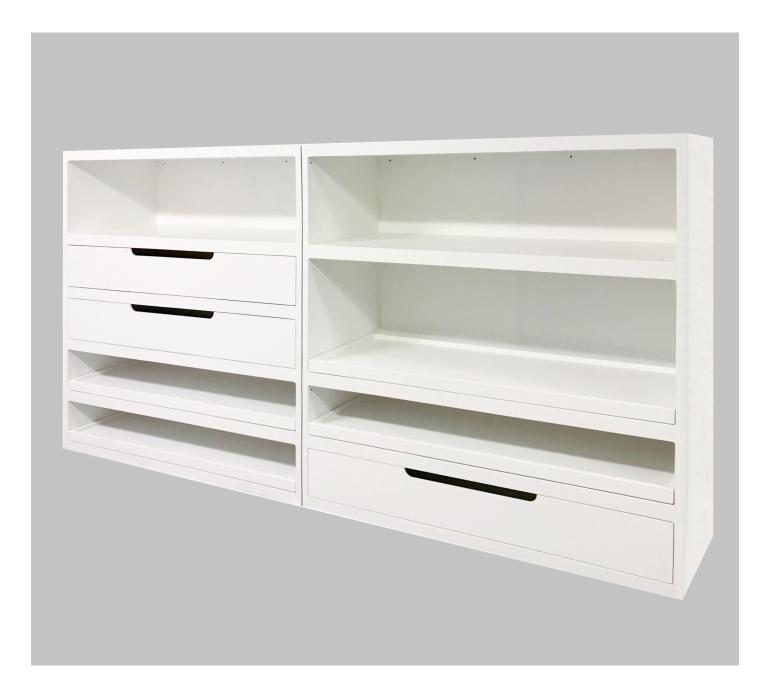

# **FUTRUS® MAGNAGUARD CORIAN® COIL CABINETS**

MRI COMPLIANT COIL STORAGE CABINET MADE ENTIRELY OF CORIAN SOLID SURFACE & NON-FERROUS HARDWARE

### FUTRUS® MAGNAGUARD CORIAN® COIL CABINETS

MRI COMPLIANT COIL STORAGE CABINET MADE ENTIRELY OF CORIAN SOLID SURFACE & NON-FERROUS HARDWARE

#### STANDARD FEATURES

- · Patented non-ferromagnetic structural construction
- Drawers and case built with Corian® solid surface
- · Matte finish
- · Door style: Standard Square
- Drawer Boxes: Corian®
- Shelves: Adjustable shelves made of Corian®
- Handle Options: Cutout, integral or traditional non-ferrous "C"-pull

Color tiles are for reference only\* See all color options on futrus.com

Precision designed coil storage cabinet made entirely with Corian® solid surface and patented non-ferrous construction for complete patient safety and compatibility with all magnetic imaging systems. Seamless, bleach cleanable Corian® surfaces are Greenguard Certified to resist the growth of viruses, bacteria and mold to support the highest infection control standards and reduce the risk of Hospital Acquired Infections (HAIs). Corian® surfaces also resist dents, scratches, chipping and eliminate the risk of delamination, commonly associated with traditional casework for superior life cycle. The matte Corian® surface finish reduces glare and reflections to support a calming patient environment. Available in standard and custom sizes, configurations and all Corian® colors to compliment any space.