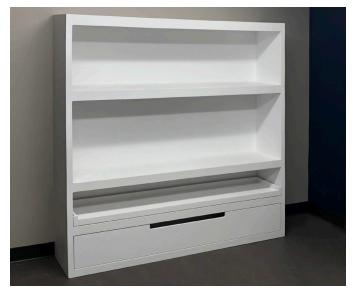

# **FUTRUS® MAGNAGUARD CORIAN® COIL CABINETS**

MRI COMPLIANT COIL STORAGE CABINET MADE ENTIRELY OF CORIAN SOLID SURFACE & NON-FERROUS HARDWARE

### FUTRUS® MAGNAGUARD CORIAN® COIL CABINETS

MRI COMPLIANT COIL STORAGE CABINET MADE ENTIRELY OF CORIAN SOLID SURFACE & NON-FERROUS HARDWARE

#### STANDARD FEATURES

- · Patented non-ferromagnetic structural construction
- Drawers and case built with Corian® solid surface
- · Matte finish
- · Door style: Standard Square
- Drawer Boxes: Corian®
- Shelves: Adjustable shelves made of Corian®
- Handle Options: Cutout, integral or traditional non-ferrous "C"-pull

Color tiles are for reference only\* See all color options on futrus.com

Precision designed coil storage cabinet made entirely with Corian® solid surface and patented non-ferrous construction for complete patient safety and compatibility with all magnetic imaging systems. Seamless, bleach cleanable Corian® surfaces are Greenguard Certified to resist the growth of viruses, bacteria and mold to support the highest infection control standards and reduce the risk of Hospital Acquired Infections (HAIs). Corian® surfaces also resist dents, scratches, chipping and eliminate the risk of delamination, commonly associated with traditional casework for superior life cycle. The matte Corian® surface finish reduces glare and reflections to support a calming patient environment. Available in standard and custom sizes, configurations and all Corian® colors to compliment any space.