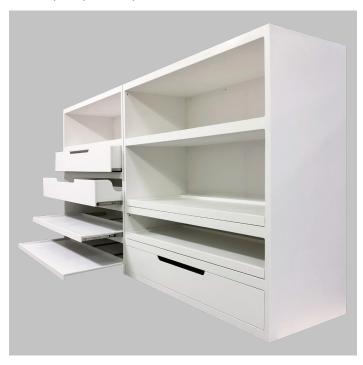

# **FUTRUS® MAGNAGUARD CORIAN® COIL CABINETS**

MRI COMPLIANT COIL STORAGE CABINET MADE ENTIRELY OF CORIAN SOLID SURFACE & NON-FERROUS HARDWARE

### FUTRUS® MAGNAGUARD CORIAN® COIL CABINETS

MRI COMPLIANT COIL STORAGE CABINET MADE ENTIRELY OF CORIAN SOLID SURFACE & NON-FERROUS HARDWARE

#### STANDARD FEATURES

- · Patented non-ferromagnetic structural construction
- Drawers and case built with Corian® solid surface
- · Matte finish
- · Door style: Standard Square
- Drawer Boxes: Corian®
- Shelves: Adjustable shelves made of Corian®
- Handle Options: Cutout, integral or traditional non-ferrous "C"-pull

Color tiles are for reference only\* See all color options on futrus.com

Precision designed coil storage cabinet made entirely with Corian® solid surface and patented non-ferrous construction for complete patient safety and compatibility with all magnetic imaging systems. Seamless, bleach cleanable Corian® surfaces are Greenguard Certified to resist the growth of viruses, bacteria and mold to support the highest infection control standards and reduce the risk of Hospital Acquired Infections (HAIs). Corian® surfaces also resist dents, scratches, chipping and eliminate the risk of delamination, commonly associated with traditional casework for superior life cycle. The matte Corian® surface finish reduces glare and reflections to support a calming patient environment. Available in standard and custom sizes, configurations and all Corian® colors to compliment any space.