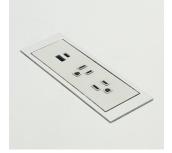

## CONFIGURATIONS

Semi-gloss Corian® finish\*

Technology integration: Power; Power/USB Ports; Wireless Charging Chamfered base Concealed casters Weighted base Floor mounting

\*Matte finish is standard

· Power Grommet integration

· Wireless Charging Integration

Designed for superior durability, hygiene, and long-term value. Featuring a seamlessly constructed, bleach cleanable tabletop and base made from 100% Corian<sup>®</sup> solid surface, with internal support for added strength. Resists scratching, staining, chipping, peeling and impacts, making it ideal for high use and challenging environments. Surfaces are also Greenguard Certified to resist virus, bacteria, and mold growth to support the highest standards of hygiene and infection control. Our unique SpotGuard sanding finish helps reduce unsightly fingerprints and marks for lower maintenance. Adaptable by size, color, and technology integration, including seamless wireless charging and power outlets. Ideal for commercial, healthcare, hospitality, and higher education environments. Can also be weighted and floor attached, ensuring patient safety within behavioural health facilities, detox centers, and areas with at-risk individuals.