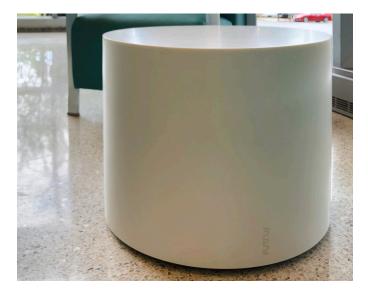

CIRKO TABLE KUBI TABLE ELIPZ TABLE OVEE TABLE

futrus.com info@futrus.com 1.877.FUTRUS1 [388.7871]

· Power Grommet integration

· Wireless Charging Integration

Designed for superior durability, hygiene, and long-term value. Featuring a seamlessly constructed, bleach cleanable tabletop and base made from 100% Corian<sup>®</sup> solid surface, with internal support for added strength. Resists scratching, staining, chipping, peeling and impacts, making it ideal for high use and challenging environments. Surfaces are also Greenguard Certified to resist virus, bacteria, and mold growth to support the highest standards of hygiene and infection control. Our unique SpotGuard sanding finish helps reduce unsightly fingerprints and marks for lower maintenance. Adaptable by size, color, and technology integration, including seamless wireless charging and power outlets. Ideal for commercial, healthcare, hospitality, and higher education environments. Can also be weighted and floor attached, ensuring patient safety within behavioural health facilities, detox centers, and areas with at-risk individuals.

## For complete product specifications see spec sheet

Cirko Table

Elipz Table

Ovee Table

futrus.com info@futrus.com 1.877.FUTRUS1 [388.7871]

Futrus LTD All Rights Reserved. Copying or distribution of Futrus designs, in whole or in part, is strictly prohibited.