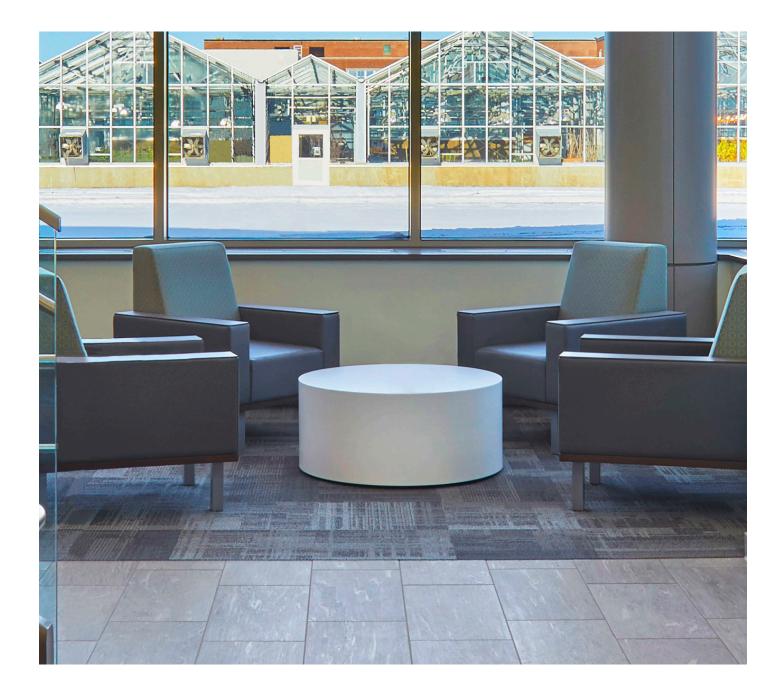

CIRKO TABLE KUBI TABLE ELIPZ TABLE OVEE TABLE

futrus.com info@futrus.com 1.877.FUTRUS1 [388.7871]

· Power Grommet integration

· Wireless Charging Integration

Designed for superior durability, hygiene, and long-term value. Featuring a seamlessly constructed, bleach cleanable tabletop and base made from 100% Corian<sup>®</sup> solid surface, with internal support for added strength. Resists scratching, staining, chipping, peeling and impacts, making it ideal for high use and challenging environments. Surfaces are also Greenguard Certified to resist virus, bacteria, and mold growth to support the highest standards of hygiene and infection control. Our unique SpotGuard sanding finish helps reduce unsightly fingerprints and marks for lower maintenance. Adaptable by size, color, and technology integration, including seamless wireless charging and power outlets. Ideal for commercial, healthcare, hospitality, and higher education environments. Can also be weighted and floor attached, ensuring patient safety within behavioural health facilities, detox centers, and areas with at-risk individuals.

## For complete product specifications see spec sheet

Cirko Table

Elipz Table

Ovee Table

futrus.com info@futrus.com 1.877.FUTRUS1 [388.7871]

Futrus LTD All Rights Reserved. Copying or distribution of Futrus designs, in whole or in part, is strictly prohibited.