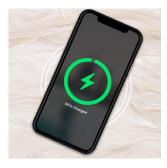

## CONFIGURATIONS

Semi-gloss Corian® finish\*

Technology integration: Power; Power/USB Ports; Wireless Charging Chamfered base Concealed casters Weighted base Floor mounting

\*Matte finish is standard

· Power Grommet integration

· Wireless Charging Integration

Designed for superior durability, hygiene, and long-term value. Featuring a seamlessly constructed, bleach cleanable tabletop and base made from 100% Corian<sup>®</sup> solid surface, with internal support for added strength. Resists scratching, staining, chipping, peeling and impacts, making it ideal for high use and challenging environments. Surfaces are also Greenguard Certified to resist virus, bacteria, and mold growth to support the highest standards of hygiene and infection control. Our unique SpotGuard sanding finish helps reduce unsightly fingerprints and marks for lower maintenance. Adaptable by size, color, and technology integration, including seamless wireless charging and power outlets. Ideal for commercial, healthcare, hospitality, and higher education environments. Can also be weighted and floor attached, ensuring patient safety within behavioural health facilities, detox centers, and areas with at-risk individuals.