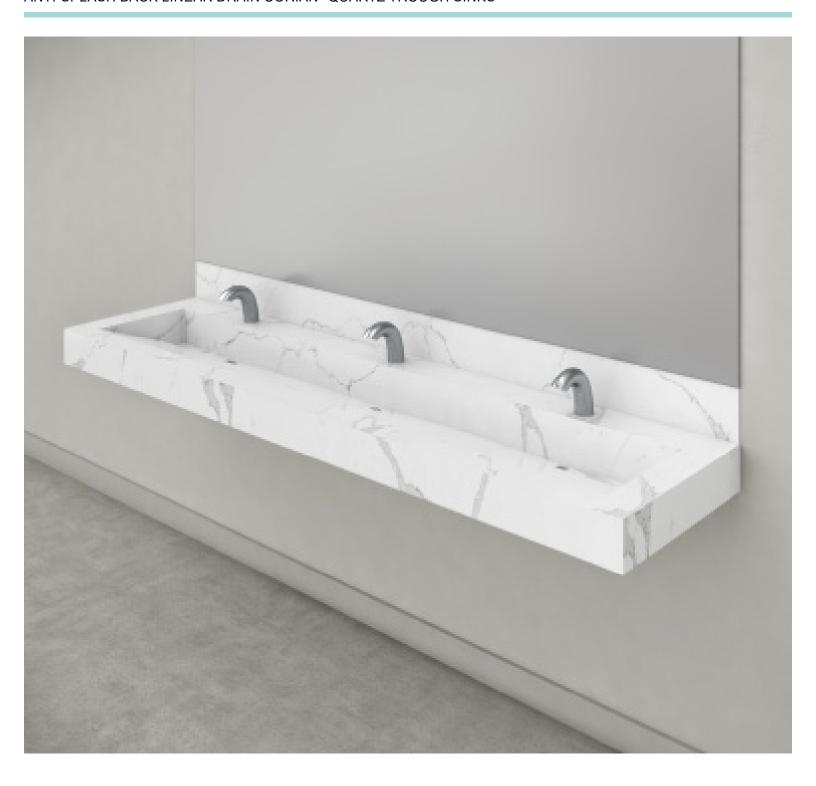

# **FUTRUS NATROSTREME TROUGH SINKS**

ANTI-SPLASH BACK LINEAR DRAIN CORIAN® QUARTZ TROUGH SINKS

NatroSTREME Trough Sink NatroSTREME Trough Sink Module

## ANTI-SPLASH BACK LINEAR DRAIN CORIAN® QUARTZ TROUGH SINKS

The Futrus® NatroSTREME and NatroSTEME Module feature an integrated sink and countertop made with Corian® Quartz that combines the elegance of natural stone with lasting durability and easy cleanability. The anti-splashback basin slope directs water into a self-draining channel to help eliminate water pooling. Non-porous, bleach cleanable Corian® Quartz surfaces are highly durable and GREENGUARD Certified to resist, virus, bacteria and mold growth to create a more hygienic restroom environment. The NatroSTREME Modules include a removable tamperproof plumbing enclosure panel for security and easy maintenance. Ideal for premium offices, airports, universities, healthcare and hospitality settings.

- Made with Corian® Quartz
- · ADA compliant
- Anti-Splash slope & self-draining basin
- · GREENGUARD® certified to resist virus, bacteria & mold growth
- · Bleach cleanable
- · Resists scratching, staining, chipping & impacts
- · Seamless & nonporous
- · Optional tamperproof plumbing enclosure
- · Easy installation