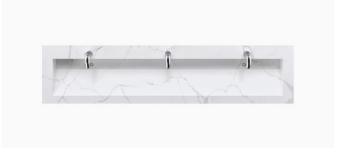

## ANTI-SPLASH BACK LINEAR DRAIN CORIAN® QUARTZ TROUGH SINKS

The Futrus® NatroSTREME and NatroSTEME Module feature an integrated sink and countertop made with Corian® Quartz that combines the elegance of natural stone with lasting durability and easy cleanability. The anti-splashback basin slope directs water into a self-draining channel to help eliminate water pooling. Non-porous, bleach cleanable Corian® Quartz surfaces are highly durable and GREENGUARD Certified to resist, virus, bacteria and mold growth to create a more hygienic restroom environment. The NatroSTREME Modules include a removable tamperproof plumbing enclosure panel for security and easy maintenance. Ideal for premium offices, airports, universities, healthcare and hospitality settings.

#### Width

1-Station, 2-Station, 3-Station and 4-Station options Standard widths: 4', 5', 6', 7', 8', 9', 10' Custom sizes available

Depth

24" **Apron** 

4-1/2"

Basin Dimensions 14" D x 5-1/4" H x 21.8° Slope

Backsplash

4" or 6" Detached

NatroSTREME Module Total Height 24"