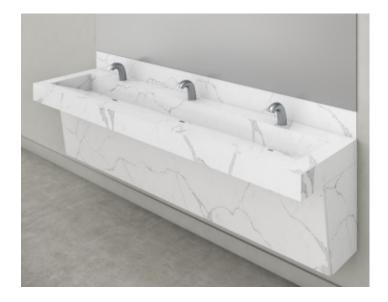

# **FUTRUS NATROSTREME TROUGH SINKS**

ANTI-SPLASH BACK LINEAR DRAIN CORIAN® QUARTZ TROUGH SINKS

NatroSTREME Trough Sink NatroSTREME Trough Sink Module

## ANTI-SPLASH BACK LINEAR DRAIN CORIAN® QUARTZ TROUGH SINKS

The Futrus® NatroSTREME and NatroSTEME Module feature an integrated sink and countertop made with Corian® Quartz that combines the elegance of natural stone with lasting durability and easy cleanability. The anti-splashback basin slope directs water into a self-draining channel to help eliminate water pooling. Non-porous, bleach cleanable Corian® Quartz surfaces are highly durable and GREENGUARD Certified to resist, virus, bacteria and mold growth to create a more hygienic restroom environment. The NatroSTREME Modules include a removable tamperproof plumbing enclosure panel for security and easy maintenance. Ideal for premium offices, airports, universities, healthcare and hospitality settings.

- Made with Corian® Quartz
- · ADA compliant
- Anti-Splash slope & self-draining basin
- · GREENGUARD® certified to resist virus, bacteria & mold growth
- · Bleach cleanable
- · Resists scratching, staining, chipping & impacts
- · Seamless & nonporous
- · Optional tamperproof plumbing enclosure
- · Easy installation