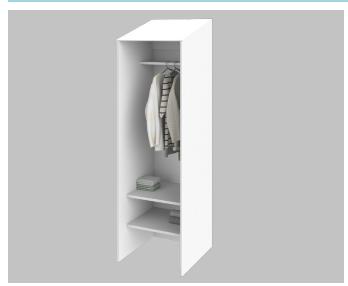

#### ANTI-LIGATURE SHELVING SYSTEM MADE FROM CORIAN® SOLID SURFACE

Futrus Sereniti Shelving System Wardrobe Example

#### STANDARD FEATURES

- · Patented construction
- · Shelves built with Corian® solid surface
- · Matte finish
- Fixed shelves
- 3/8" radius outside corners and edges
- Sloped anti-ligature top

Color tiles are for reference only\* See all color options on futrus.com

Anti-ligature and tamperproof shelving system with fixed recessed shelves, made from Corian® solid surface. Featuring a patented construction system for complete impact resistance and patient safety. Corian® surfaces resist scratching, staining, chipping, and peeling for unrivalled durability and long-term value. Surfaces are also seamless, bleach cleanable and Greenguard® Certified to resist virus, bacteria and mold growth to support the highest standards of hygiene and infection control. Adaptable by size, shelf configuration, color and fixed mounting options. Ideally suited for behavioural health facilities, psychiatric settings, rehabilitation centers, and areas with at-risk individuals. Seamlessly integrates with the Futrus Serenity Desk.