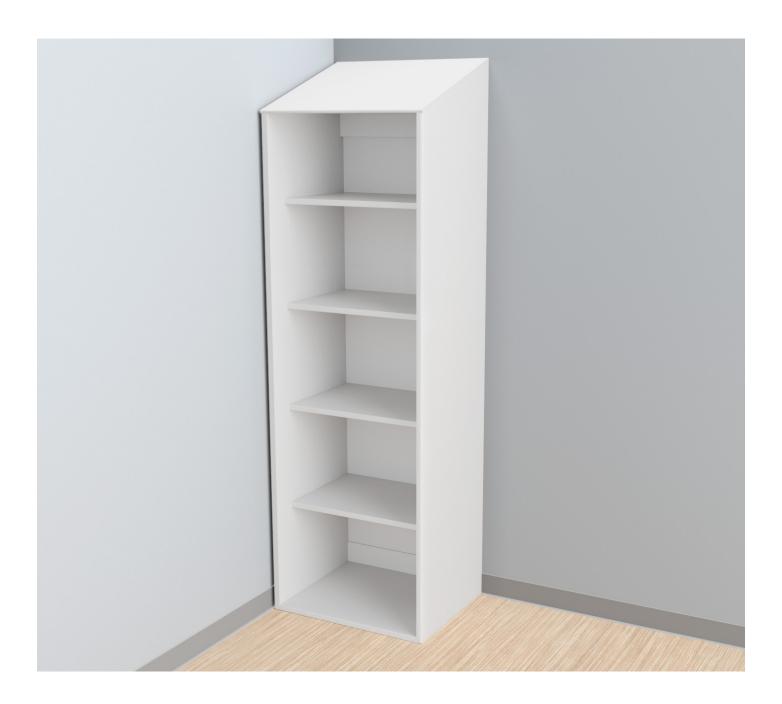

#### ANTI-LIGATURE SHELVING SYSTEM MADE FROM CORIAN® SOLID SURFACE

Futrus Sereniti Shelving System Wardrobe Example

#### STANDARD FEATURES

- · Patented construction
- · Shelves built with Corian® solid surface
- · Matte finish
- Fixed shelves
- 3/8" radius outside corners and edges
- Sloped anti-ligature top

Color tiles are for reference only\* See all color options on futrus.com

Anti-ligature and tamperproof shelving system with fixed recessed shelves, made from Corian® solid surface. Featuring a patented construction system for complete impact resistance and patient safety. Corian® surfaces resist scratching, staining, chipping, and peeling for unrivalled durability and long-term value. Surfaces are also seamless, bleach cleanable and Greenguard® Certified to resist virus, bacteria and mold growth to support the highest standards of hygiene and infection control. Adaptable by size, shelf configuration, color and fixed mounting options. Ideally suited for behavioural health facilities, psychiatric settings, rehabilitation centers, and areas with at-risk individuals. Seamlessly integrates with the Futrus Serenity Desk.