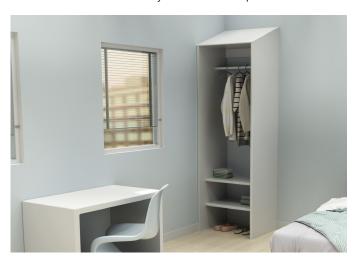

#### ANTI-LIGATURE SHELVING SYSTEM MADE FROM CORIAN® SOLID SURFACE

Futrus Sereniti Shelving System Wardrobe Example

#### STANDARD FEATURES

- · Patented construction
- · Shelves built with Corian® solid surface
- · Matte finish
- Fixed shelves
- 3/8" radius outside corners and edges
- Sloped anti-ligature top

Color tiles are for reference only\* See all color options on futrus.com

Anti-ligature and tamperproof shelving system with fixed recessed shelves, made from Corian® solid surface. Featuring a patented construction system for complete impact resistance and patient safety. Corian® surfaces resist scratching, staining, chipping, and peeling for unrivalled durability and long-term value. Surfaces are also seamless, bleach cleanable and Greenguard® Certified to resist virus, bacteria and mold growth to support the highest standards of hygiene and infection control. Adaptable by size, shelf configuration, color and fixed mounting options. Ideally suited for behavioural health facilities, psychiatric settings, rehabilitation centers, and areas with at-risk individuals. Seamlessly integrates with the Futrus Serenity Desk.