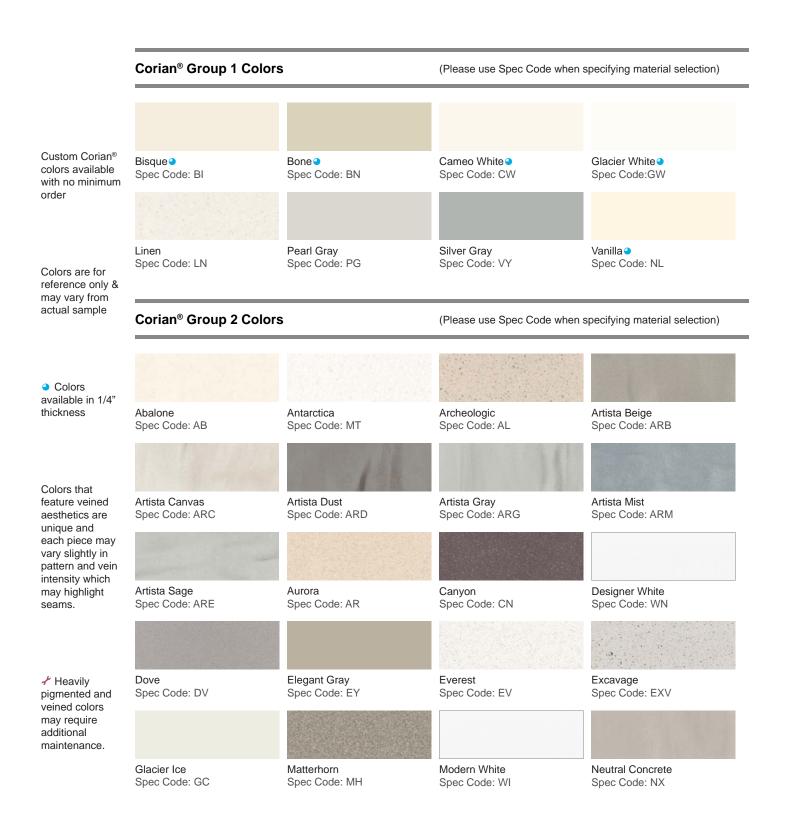

|                                                                                                                                          | Corian <sup>®</sup> Group 3 Colors Cont |                                     | (Please use Spec Code when specifying material select |                                     |
|------------------------------------------------------------------------------------------------------------------------------------------|-----------------------------------------|-------------------------------------|-------------------------------------------------------|-------------------------------------|
|                                                                                                                                          |