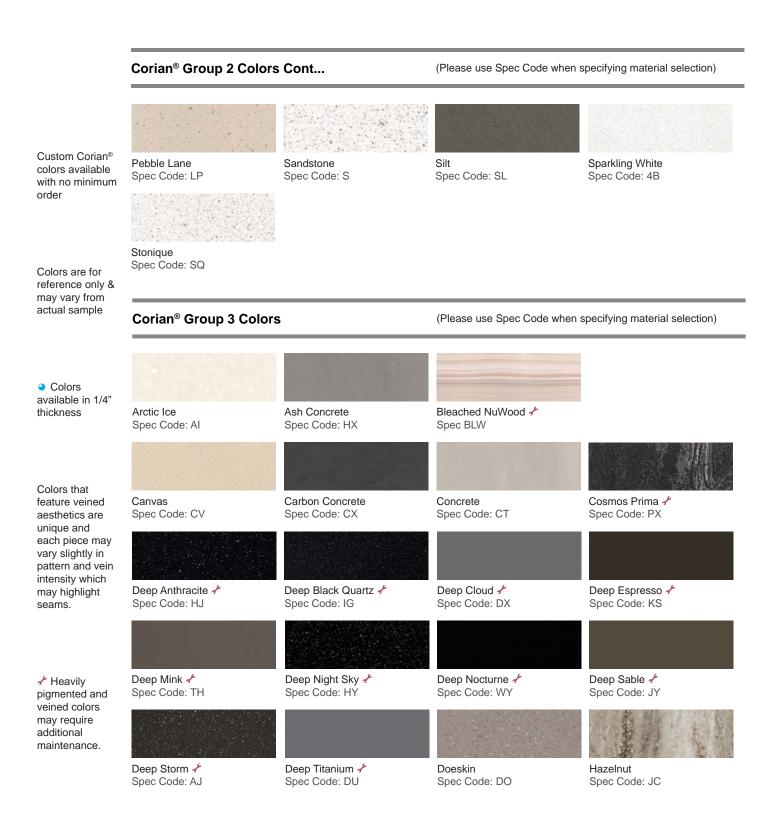

|                                                                                                                                          | Corian <sup>®</sup> Group 3 Colors Cont |                                     | (Please use Spec Code when specifying material select |                                     |
|------------------------------------------------------------------------------------------------------------------------------------------|-----------------------------------------|-------------------------------------|-------------------------------------------------------|-------------------------------------|
|                                                                                                                                          |                                         |                                     |                                                       |                                     |
| Corian <sup>®</sup><br>vailable<br>ninimum                                                                                               | Hot 🤸<br>Spec Code: DH                  | Laguna 🥕<br>Spec Code: LGN          | Laguna Terrazzo<br>Spec Code: LZ                      | Lava Rock<br>Spec Code: AA          |
| re for<br>e only &<br>/ from<br>ample                                                                                                    | Nimbus Prima<br>Spec Code: NP           | Peppered Terrazzo<br>Spec Code: PTZ | Platinum<br>Spec Code: MP                             | Provence NuWood *<br>Spec Code: PRW |
| olors<br>lable in 1/4"<br>iness                                                                                                          | Rice Paper<br>Spec Code: RP             | Sahara<br>Spec Code: MS             | Sand Storm<br>Spec Code: TO                           | Sandalwood<br>Spec Code: LT         |
|                                                                                                                                          | Savannah<br>Spec Code: MV               | Serene Sage<br>Spec Code: SR        | Silver Birch<br>Spec Code: SV                         | Silverite<br>Spec Code: VM          |
| ors that<br>ture veined<br>thetics are<br>que and<br>h piece may<br>y slightly in<br>tern and vein<br>insity which<br>y highlight<br>ms. | Sparkling Granita<br>Spec Code: SPG     | Venaro White<br>Spec Code: VW       | Verdant<br>Spec Code: VDT                             | Weathered Concrete<br>Spec Code: WX |
|                                                                                                                                          | Whipped Cream<br>Spec Code: WM          | Whisper<br>Spec Code: WH            | White Jasmine<br>Spec Code: WJ                        | Willow<br>Spec Code: MW             |