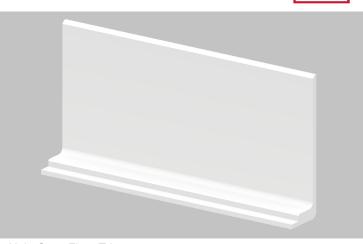

## FUTRUS® COVE FLOOR TRIM FORMED CORIAN® COVE BASE FOR SUPERIOR CLEANABILITY & INFECTION CONTROL





# **MODEL FHCOVE**

**Specification Sheet** 

## EATURES

- Made with Corian<sup>®</sup>
- · Impact resistance
- Bleach cleanable, seamless & nonporous
- · Resists scratching, staining & chipping
- GREENGUARD<sup>®</sup> Certified to resist mold, virus & bacteria growth
- · Simple Installation



Halo Cove Floor Trim

### CERTIFICATIONS

- NSF/ANSI Standard 51 certified
- GREENGUARD certified to resist the growth of viruses, bacteria & mold
- GREENGUARD Gold low VOC emissions
- · Contributes to LEED certification credits
- · Class 1 (Class A) fire rated

| Color* | Code    | Description        |   |
|--------|---------|--------------------|---|
| STANDA | ARD COR | RIAN® COLOR OPTION | 5 |

| <br> |               |
|------|---------------|
| 00   | Glacier White |
| 01   | Cameo White   |
| 02   | Bisque        |
| 03   | Bone          |
| 04   | Silver Gray   |
| 05   | Vanilla       |

Color tiles are for reference only\* See full Corian<sup>®</sup> color choices at Futrus.com

# FUTRUS® COVE FLOOR TRIM FORMED CORIAN® COVE BASE FOR SUPERIOR **CLEANABILITY & INFECTION CONTROL**