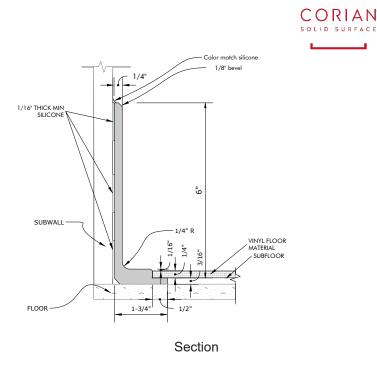

## **Dimensions (Inches)**

| Code       | Width (X) | Depth  | Height |
|------------|-----------|--------|--------|
| FHCOVE_6_X | 1" - 144" | 1-3/4" | 6"     |
| FHCOVE_4_X | 1" - 144" | 1-3/4" | 4"     |
| CUSTOM     |           |        |        |

The Futrus Cove Floor Trim, Model FHCOVE. Floor trim to be made of 100% acrylic Corian® solid surface with no polyester blends. Floor trim to be NSF/ANSI Standard 51 certified; GREENGUARD certified to resist the growth of viruses, bacteria & mold; GREENGUARD Gold low VOC emissions; Contribute to LEED certification credits; Class 1 (Class A) fire rated.