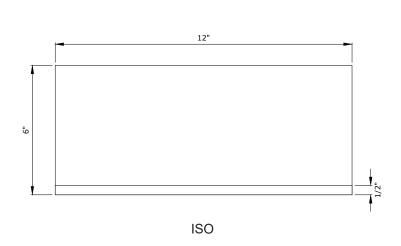

## **Dimensions (Inches)**

| Code       | Width (X) | Depth  | Height |
|------------|-----------|--------|--------|
| FHCOVE_6_X | 1" - 144" | 1-3/4" | 6"     |
| FHCOVE_4_X | 1" - 144" | 1-3/4" | 4"     |
| CUSTOM     |           |        |        |